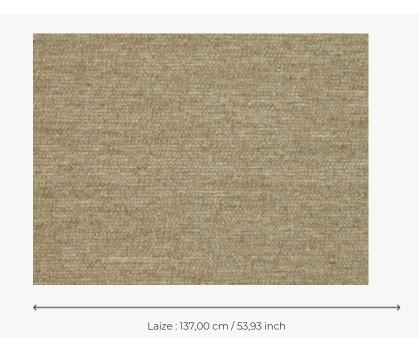

## **FP917003 JAMES**

Textile mainly composed of linen echoing the weaving of handmade silk, laminated on non-woven backing.

## FP917003 - Sable

## Pierre Frey

| TYPE             | Plains & semi plains - Paperbacked fabrics                                    |
|------------------|-------------------------------------------------------------------------------|
| SALES UNIT       | Available per meter/yard                                                      |
| BACKING          | NON WOVEN                                                                     |
| COMPOSITION      | 73 % Linen - 20 % Viscose - 7 %<br>Polyamide                                  |
| WIDTH            | 137 cm / 53,93 inch                                                           |
| REPEAT           | Free match                                                                    |
| WEIGHT           | 185 gr / m²                                                                   |
| CARE             | <i>R</i> <u>**</u>                                                            |
| TRIMMING         | Trimmed                                                                       |
| HANGING/REMOVING | Paste the wall Wet removable                                                  |
|                  |                                                                               |
| CERTIFICATIONS   | ASTM E84 Class A                                                              |
| INFORMATION      | ASTM E84 Class A  Panel effect Inherent irregularities from the natural fiber |