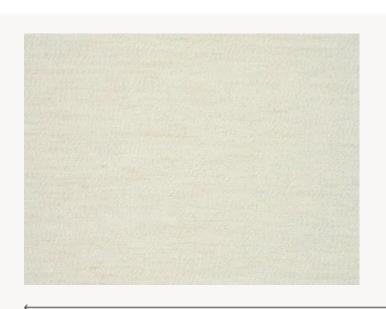

## FP918001 JIM

Textile mainly composed of linen laminated on non-woven whose fine horizontal threads give it a singular relief.

## FP918001 - Blanc

Laize : 140,00 cm / 55,11 inch

## Pierre Frey

| ТҮРЕ             | Plains & semi plains - Paperbacked<br>fabrics                     |
|------------------|-------------------------------------------------------------------|
| SALES UNIT       | Available per meter/yard                                          |
| BACKING          | NON WOVEN                                                         |
| COMPOSITION      | 57 % Linen - 21 % Acrylic - 12 %<br>Polyamide - 10 % Polyester    |
| WIDTH            | 140 cm / 55,11 inch                                               |
| REPEAT           | Free match                                                        |
| WEIGHT           | 365 gr / m²                                                       |
| CARE             | R m                                                               |
| TRIMMING         | Trimmed                                                           |
| HANGING/REMOVING | Paste the wall<br>Wet removable                                   |
| INFORMATION      | Panel effect<br>Inherent irregularities from the<br>natural fiber |
| воок             | F9979PPFREY36                                                     |