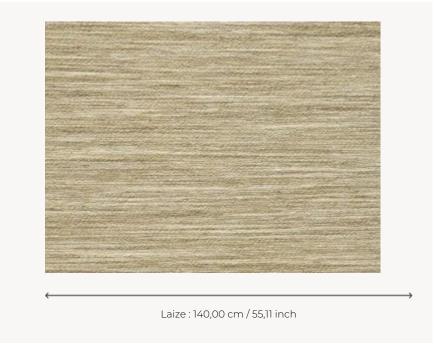

## FP918002 JIM

Textile mainly composed of linen laminated on non-woven whose fine horizontal threads give it a singular relief.

## FP918002 - Sable

## Pierre Frey

| TYPE             | Plains & semi plains - Paperbacked fabrics                        |
|------------------|-------------------------------------------------------------------|
| SALES UNIT       | Available per meter/yard                                          |
| BACKING          | NON WOVEN                                                         |
| COMPOSITION      | 57 % Linen - 21 % Acrylic - 12 %<br>Polyamide - 10 % Polyester    |
| WIDTH            | 140 cm / 55,11 inch                                               |
| REPEAT           | Free match                                                        |
| WEIGHT           | 365 gr / m²                                                       |
| CARE             | <i>R</i> <u>**</u>                                                |
| TRIMMING         | Trimmed                                                           |
| HANGING/REMOVING | Paste the wall<br>Wet removable                                   |
|                  |                                                                   |
| INFORMATION      | Panel effect<br>Inherent irregularities from the<br>natural fiber |