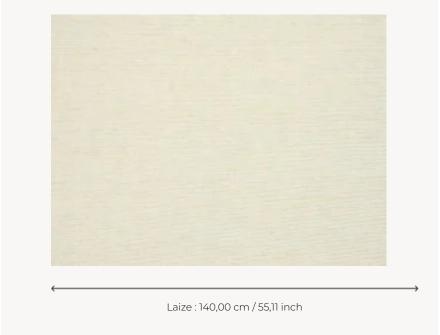

## FP919001 - Ivoire

## Pierre Frey

| TYPE             | Plains & semi plains - Paperbacked fabrics                                    |
|------------------|-------------------------------------------------------------------------------|
| SALES UNIT       | Available per meter/yard                                                      |
| BACKING          | NON WOVEN                                                                     |
| COMPOSITION      | 83 % Linen - 17 % Polyamide                                                   |
| WIDTH            | 140 cm / 55,11 inch                                                           |
| REPEAT           | Free match                                                                    |
| WEIGHT           | 290 gr / m²                                                                   |
| CARE             | R <u>**</u>                                                                   |
| TRIMMING         | Trimmed                                                                       |
| HANGING/REMOVING | Paste the wall<br>Wet removable                                               |
| •                |                                                                               |
| CERTIFICATIONS   | ASTM E84 Class A                                                              |
| INFORMATION      | ASTM E84 Class A  Panel effect Inherent irregularities from the natural fiber |