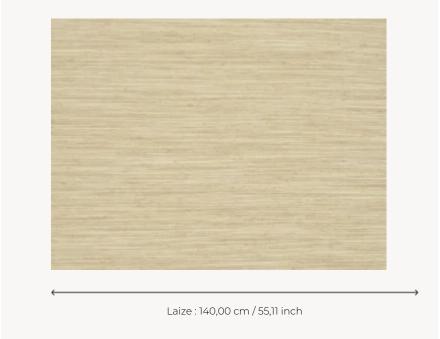

## FP919002 LIAM

Textile mainly composed of linen laminated on non-woven fabric with a slightly shiny appearance reminiscent of ancient silk weaving.

## FP919002 - Sable

## Pierre Frey

| TYPE             | Plains & semi plains - Paperbacked fabrics                        |
|------------------|-------------------------------------------------------------------|
| SALES UNIT       | Available per meter/yard                                          |
| BACKING          | NON WOVEN                                                         |
| COMPOSITION      | 83 % Linen - 17 % Polyamide                                       |
| WIDTH            | 140 cm / 55,11 inch                                               |
| REPEAT           | Free match                                                        |
| WEIGHT           | 290 gr / m²                                                       |
| CARE             | <i>R</i> <u>***</u>                                               |
| TRIMMING         | Trimmed                                                           |
| HANGING/REMOVING | Paste the wall<br>Wet removable                                   |
| CERTIFICATIONS   | ASTM E84 Class A                                                  |
| INFORMATION      | Panel effect<br>Inherent irregularities from the<br>natural fiber |
| воок             |                                                                   |