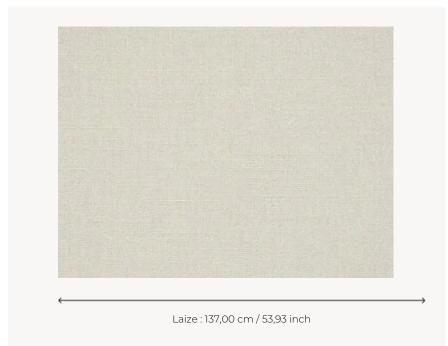

## FP921001 RITA

Structured fabric with irregular threads, mainly composed of linen, laminated on non-woven backing.

## FP921001 - Blanc

## Pierre Frey

| TYPE             | Plains & semi plains - Paperbacked fabrics                        |
|------------------|-------------------------------------------------------------------|
| SALES UNIT       | Available per meter/yard                                          |
| BACKING          | NON WOVEN                                                         |
| COMPOSITION      | 88 % Linen - 12 % Viscose                                         |
| WIDTH            | 137 cm / 53,93 inch                                               |
| REPEAT           | Free match                                                        |
| WEIGHT           | 280 gr / m²                                                       |
| CARE             | R×                                                                |
| TRIMMING         | Trimmed                                                           |
| HANGING/REMOVING | Paste the wall<br>Wet removable                                   |
| CERTIFICATIONS   | ASTM E84 Class A                                                  |
| INFORMATION      | Panel effect<br>Inherent irregularities from the<br>natural fiber |
| воок             | F9979PPFREY36                                                     |