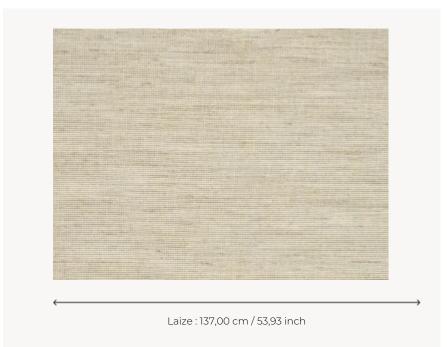

## FP921002 RITA

Structured fabric with irregular threads, mainly composed of linen, laminated on non-woven backing.

## FP921002 - Corde

## Pierre Frey

| TYPE             | Plains & semi plains - Paperbacked fabrics                        |
|------------------|-------------------------------------------------------------------|
| SALES UNIT       | Available per meter/yard                                          |
| BACKING          | NON WOVEN                                                         |
| COMPOSITION      | 88 % Linen - 12 % Viscose                                         |
| WIDTH            | 137 cm / 53,93 inch                                               |
| REPEAT           | Free match                                                        |
| WEIGHT           | 280 gr / m²                                                       |
| CARE             | <u> </u>                                                          |
| TRIMMING         | Trimmed                                                           |
| HANGING/REMOVING | Paste the wall<br>Wet removable                                   |
| CERTIFICATIONS   | ASTM E84 Class A                                                  |
| INFORMATION      | Panel effect<br>Inherent irregularities from the<br>natural fiber |
| воок             | F9979PPFREY36                                                     |