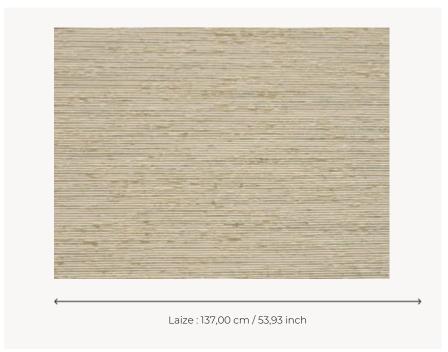

## FP928001 NEA

Jacquard fabric with irregular threads whose pattern evokes the veins and bark of wood, laminated on non-woven backing.

## FP928001 - Creme

## Pierre Frey

| TYPE                                     | Paperbacked fabrics                                 |
|------------------------------------------|-----------------------------------------------------|
| SALES UNIT                               | Available per meter/yard                            |
| BACKING                                  | NON WOVEN                                           |
| COMPOSITION                              | 58 % Polyester - 40 % Viscose - 2 %<br>Cotton       |
| WIDTH                                    | 137 cm / 53,93 inch                                 |
| REPEAT                                   | Free match                                          |
| WEIGHT                                   | 497 gr / m²                                         |
| CARE                                     | @ ****E                                             |
| CARE                                     | <b>1</b>                                            |
| TRIMMING                                 | Trimmed                                             |
|                                          | Trimmed  Paste the wall Wet removable               |
| TRIMMING                                 | Paste the wall                                      |
| TRIMMING  HANGING/REMOVING               | Paste the wall<br>Wet removable                     |
| TRIMMING HANGING/REMOVING CERTIFICATIONS | Paste the wall<br>Wet removable<br>ASTM E84 Class A |