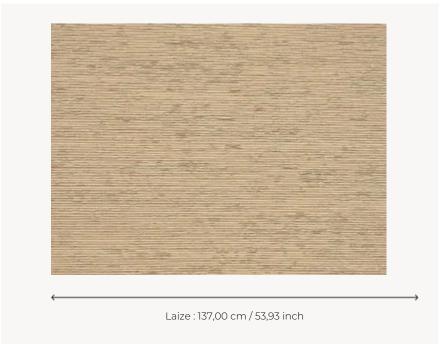

## FP928002 NEA

Jacquard fabric with irregular threads whose pattern evokes the veins and bark of wood, laminated on non-woven backing.

## FP928002 - Sable

## Pierre Frey

воок

| TYPE             | Paperbacked fabrics                                               |
|------------------|-------------------------------------------------------------------|
| SALES UNIT       | Available per meter/yard                                          |
| BACKING          | NON WOVEN                                                         |
| COMPOSITION      | 58 % Polyester - 40 % Viscose - 2 %<br>Cotton                     |
| WIDTH            | 137 cm / 53,93 inch                                               |
| REPEAT           | Free match                                                        |
| WEIGHT           | 497 gr / m²                                                       |
| CARE             | <b>R</b> O                                                        |
| TRIMMING         | Trimmed                                                           |
| HANGING/REMOVING | Paste the wall<br>Wet removable                                   |
| CERTIFICATIONS   | ASTM E84 Class A                                                  |
| NOTES            | Good lightfastness                                                |
| INFORMATION      | Panel effect<br>Inherent irregularities from the<br>natural fiber |
|                  |                                                                   |