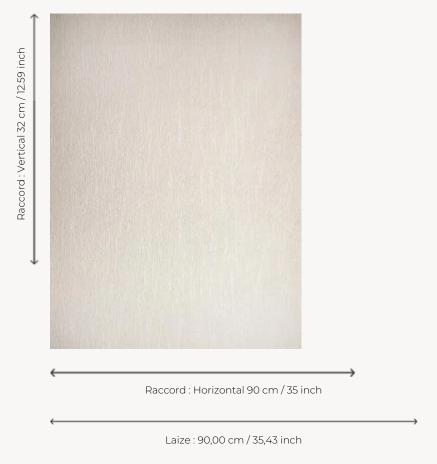

## Pierre Frey

| TYPE                             | Wide width printed wallpapers -<br>Embossed patterns              |
|----------------------------------|-------------------------------------------------------------------|
| SALES UNIT                       | Available per meter/yard                                          |
| BACKING                          | NON WOVEN                                                         |
| COMPOSITION                      | 100 % Polyester                                                   |
| WIDTH                            | 90 cm / 35,43 inch                                                |
| REPEAT                           | H: 90 cm - 35,00 inch<br>V: 32 cm - 12,59 inch<br>Straight repeat |
| WEIGHT                           | 248 gr / m²                                                       |
| CARE                             | <b>~</b> •                                                        |
| TRIMMING                         | Trimmed                                                           |
|                                  |                                                                   |
| HANGING/REMOVING                 | Paste the wall<br>Strippable                                      |
| HANGING/REMOVING  CERTIFICATIONS |                                                                   |
|                                  | Strippable  EUROCLASS B-s1,d0                                     |