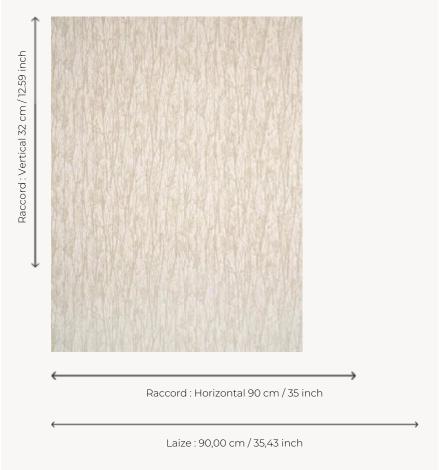

## Pierre Frey

| ТҮРЕ             | Wide width printed wallpapers -<br>Embossed patterns                                              |
|------------------|---------------------------------------------------------------------------------------------------|
| SALES UNIT       | Available per meter/yard                                                                          |
| BACKING          | NON WOVEN                                                                                         |
| COMPOSITION      | 100 % Polyester                                                                                   |
| WIDTH            | 90 cm / 35,43 inch                                                                                |
| REPEAT           | H: 90 cm - 35,00 inch<br>V: 32 cm - 12,59 inch<br>Straight repeat                                 |
| WEIGHT           | 248 gr / m²                                                                                       |
| CARE             | <b>≈</b> ◊                                                                                        |
| TRIMMING         | Trimmed                                                                                           |
| HANGING/REMOVING | Paste the wall<br>Strippable                                                                      |
| CERTIFICATIONS   | EUROCLASS B-s1,d0<br>ASTM E84 Class A                                                             |
| NOTES            | Good lightfastness<br>Flame retardant backing<br>Traditional printing technique<br>Raised pattern |
|                  |                                                                                                   |