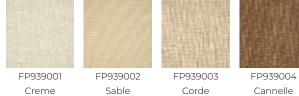

|
| CARE             |                                                                                      |
| TRIMMING         | Trimmed                                                                              |
| HANGING/REMOVING | Paste the wall<br>Wet removable                                                      |
|                  | EUROCLASS B-s1,d0<br>ASTM E84 Class A                                                |
| NOTES            | Flame retardant backing                                                              |
| INFORMATION      | CFA recommended<br>Panel effect<br>Inherent irregularities from the<br>natural fiber |
| BOOK             | F9979PPFREY36                                                                        |

## 4 Colors



Cannelle