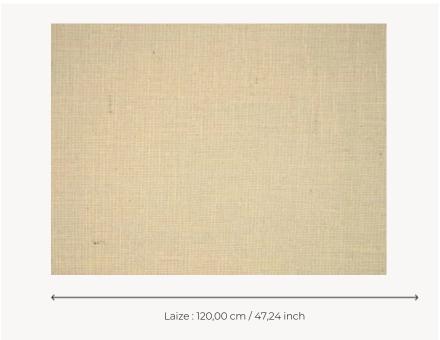

## FP939002 OWEN

Jute fabric laminated on non-woven backing and scraped in a traditional way with an authentic and elegant look.

## FP939002 - Sable

## Pierre Frey

воок

| •                |                                                                     |
|------------------|---------------------------------------------------------------------|
| ТУРЕ             | Plains & semi plains - Paperbacked fabrics                          |
| SALES UNIT       | Available per meter/yard                                            |
| BACKING          | NON WOVEN                                                           |
| COMPOSITION      | 100 % Jute                                                          |
| WIDTH            | 120 cm / 47,24 inch                                                 |
| REPEAT           | Free match                                                          |
| WEIGHT           | 424 gr / m²                                                         |
| CARE             | R <u>***</u>                                                        |
| TRIMMING         | Trimmed                                                             |
| HANGING/REMOVING | Paste the wall<br>Wet removable                                     |
| CERTIFICATIONS   | EUROCLASS B-s1,d0<br>ASTM E84 Class A                               |
| NOTES            | Flame retardant backing                                             |
| INFORMATION      | CFA recommended<br>Panel effect<br>Inherent irregularities from the |

natural fiber

F9979PPFREY36