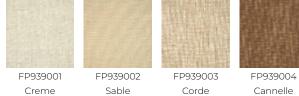

|
| CARE                         | R m                                                                      |
|                              |                                                                          |
|                              | Trimmed                                                                  |
| TRIMMING<br>HANGING/REMOVING | Trimmed<br>Paste the wall<br>Wet removable                               |
|                              | Paste the wall                                                           |
| HANGING/REMOVING             | Paste the wall<br>Wet removable<br>EUROCLASS B-s1,d0                     |
| HANGING/REMOVING             | Paste the wall<br>Wet removable<br>EUROCLASS B-s1,d0<br>ASTM E84 Class A |

## 4 Colors



Cannelle