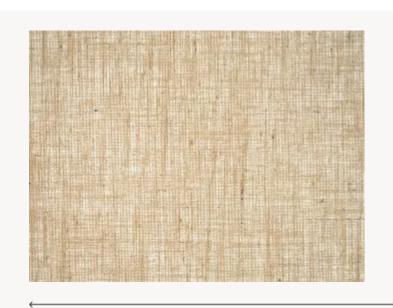

## FP939003 OWEN

Jute fabric laminated on non-woven backing and scraped in a traditional way with an authentic and elegant look.

## FP939003 - Corde

Laize : 120,00 cm / 47,24 inch