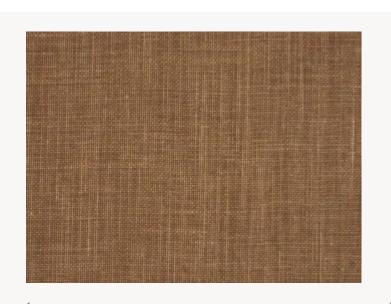

## FP939004 OWEN

Jute fabric laminated on non-woven backing and scraped in a traditional way with an authentic and elegant look.

## FP939004 - Cannelle

Laize : 120,00 cm / 47,24 inch