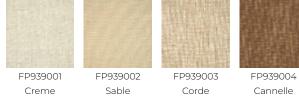

|
| WEIGHT           | 424 gr / m²                                                              |
| CARE             | <i>R</i> <u>**</u>                                                       |
|                  | Trimmed                                                                  |
|                  | mmmed                                                                    |
| HANGING/REMOVING | Paste the wall<br>Wet removable                                          |
|                  | Paste the wall                                                           |
| HANGING/REMOVING | Paste the wall<br>Wet removable<br>EUROCLASS B-s1,d0                     |
| HANGING/REMOVING | Paste the wall<br>Wet removable<br>EUROCLASS B-s1,d0<br>ASTM E84 Class A |

## 4 Colors



Cannelle