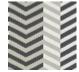

## FP943001 MINNEAPOLIS

This large modernist herringbone by textile designer Elise Djo-Bourgeois is presented for the first time in the exhibition Art in the Home on the Djo-Bourgeois stand that Elise designed with her architect husband in 1928. It plays with colors and features large vertical stripes highlighted by the traditional rotary screen printing with hand-painted effect.

## 5 Colors

FP943001 Opale

FP943002 Tropical

FP943003 Landes

FP943004 Bahamas

FP943005 Ombre