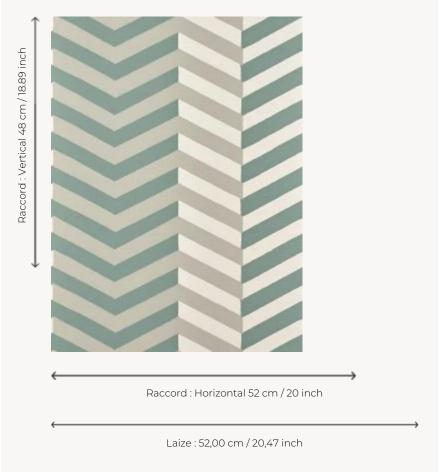

## FP943001 - Opale

## Pierre Frey

| TYPE             | Small width printed wallpapers                                                  |
|------------------|---------------------------------------------------------------------------------|
| ARTIST           | Élise Djo-Bourgeois                                                             |
| SALES UNIT       | Available per roll of 10,05 mts                                                 |
| BACKING          | NON WOVEN                                                                       |
| COMPOSITION      | -                                                                               |
| WIDTH            | 52 cm / 20,47 inch                                                              |
| REPEAT           | H: 52 cm - 20,00 inch<br>V: 48 cm - 18,89 inch<br>Straight repeat               |
| WEIGHT           | 175 gr / m²                                                                     |
| CARE             | ~ <sup>©</sup>                                                                  |
| TRIMMING         | Trimmed                                                                         |
| HANGING/REMOVING | Paste the wall<br>Strippable                                                    |
| CERTIFICATIONS   | EUROCLASS B-s1,d0<br>ASTM E84 Class A                                           |
| NOTES            | Good lightfastness<br>Flame retardant backing<br>Traditional printing technique |
|                  |                                                                                 |