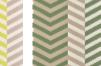

## FP943001 MINNEAPOLIS

This large modernist herringbone by textile designer Elise Djo-Bourgeois is presented for the first time in the exhibition Art in the Home on the Djo-Bourgeois stand that Elise designed with her architect husband in 1928. It plays with colors and features large vertical stripes highlighted by the traditional rotary screen printing with hand-painted effect.

## 5 Colors

FP943001 Opale

FP943002 Tropical

FP943003 Landes

FP943004 Bahamas

FP943005 Ombre