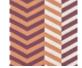

## FP943001 MINNEAPOLIS

This large modernist herringbone by textile designer Elise Djo-Bourgeois is presented for the first time in the exhibition Art in the Home on the Djo-Bourgeois stand that Elise designed with her architect husband in 1928. It plays with colors and features large vertical stripes highlighted by the traditional rotary screen printing with hand-painted effect.

## 5 Colors

FP943001 Opale

FP943002 Tropical

FP943003 Landes

FP943004 Bahamas

FP943005 Ombre