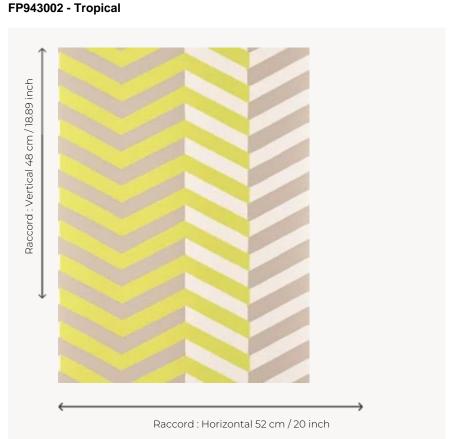

## FP943002 MINNEAPOLIS

This large modernist herringbone by textile designer Elise Djo-Bourgeois is presented for the first time in the exhibition Art in the Home on the Djo-Bourgeois stand that Elise designed with her architect husband in 1928. It plays with colors and features large vertical stripes highlighted by the traditional rotary screen printing with hand-painted effect.

Laize : 52,00 cm / 20,47 inch

| Pierre Frey      |                                                                                 |
|------------------|---------------------------------------------------------------------------------|
| ТҮРЕ             | Small width printed wallpapers                                                  |
| ARTIST           | Élise Djo-Bourgeois                                                             |
| SALES UNIT       | Available per roll of 10,05 mts                                                 |
| BACKING          | NON WOVEN                                                                       |
| COMPOSITION      | -                                                                               |
| WIDTH            | 52 cm / 20,47 inch                                                              |
| REPEAT           | H: 52 cm - 20,00 inch<br>V: 48 cm - 18,89 inch<br>Straight repeat               |
| WEIGHT           | 175 gr / m²                                                                     |
| CARE             | ~\$                                                                             |
| TRIMMING         | Trimmed                                                                         |
| HANGING/REMOVING | Paste the wall<br>Strippable                                                    |
| CERTIFICATIONS   | EUROCLASS B-s1,d0<br>ASTM E84 Class A                                           |
| NOTES            | Good lightfastness<br>Flame retardant backing<br>Traditional printing technique |
|                  |                                                                                 |