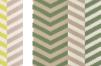

## FP943003 MINNEAPOLIS

This large modernist herringbone by textile designer Elise Djo-Bourgeois is presented for the first time in the exhibition Art in the Home on the Djo-Bourgeois stand that Elise designed with her architect husband in 1928. It plays with colors and features large vertical stripes highlighted by the traditional rotary screen printing with hand-painted effect.

## 5 Colors

FP943001 Opale

FP943002 Tropical

FP943003 Landes

FP943004 Bahamas

FP943005 Ombre