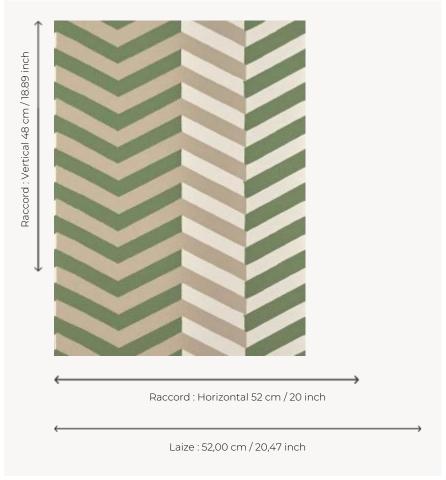

## Pierre Frey

| TYPE                      | Small width printed wallpapers                                    |
|---------------------------|-------------------------------------------------------------------|
| ARTIST                    | Élise Djo-Bourgeois                                               |
| SALES UNIT                | Available per roll of 10,05 mts                                   |
| BACKING                   | NON WOVEN                                                         |
| COMPOSITION               | -                                                                 |
| WIDTH                     | 52 cm / 20,47 inch                                                |
| REPEAT                    | H: 52 cm - 20,00 inch<br>V: 48 cm - 18,89 inch<br>Straight repeat |
| WEIGHT                    | 175 gr / m²                                                       |
| CARE                      | ~°                                                                |
|                           |                                                                   |
| TRIMMING                  | Trimmed                                                           |
| TRIMMING HANGING/REMOVING | Trimmed  Paste the wall  Strippable                               |
|                           | Paste the wall                                                    |
| HANGING/REMOVING          | Paste the wall Strippable  EUROCLASS B-s1,d0                      |