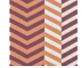

## FP943003 MINNEAPOLIS

This large modernist herringbone by textile designer Elise Djo-Bourgeois is presented for the first time in the exhibition Art in the Home on the Djo-Bourgeois stand that Elise designed with her architect husband in 1928. It plays with colors and features large vertical stripes highlighted by the traditional rotary screen printing with hand-painted effect.

## 5 Colors

FP943001 Opale

FP943002 Tropical

FP943003 Landes

FP943004 Bahamas

FP943005 Ombre