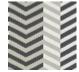

## FP943003 MINNEAPOLIS

This large modernist herringbone by textile designer Elise Djo-Bourgeois is presented for the first time in the exhibition Art in the Home on the Djo-Bourgeois stand that Elise designed with her architect husband in 1928. It plays with colors and features large vertical stripes highlighted by the traditional rotary screen printing with hand-painted effect.

## 5 Colors

FP943001 Opale

FP943002 Tropical

FP943003 Landes

FP943004 Bahamas

FP943005 Ombre