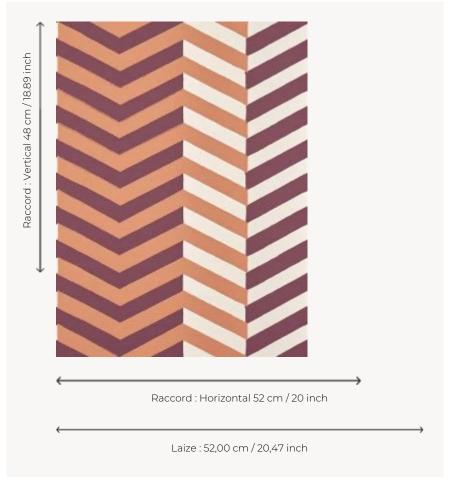

## FP943004 MINNEAPOLIS

This large modernist herringbone by textile designer Elise Djo-Bourgeois is presented for the first time in the exhibition Art in the Home on the Djo-Bourgeois stand that Elise designed with her architect husband in 1928. It plays with colors and features large vertical stripes highlighted by the traditional rotary screen printing with hand-painted effect.

## Pierre Frey

| TYPE                      | Small width printed wallpapers                                    |
|---------------------------|-------------------------------------------------------------------|
| ARTIST                    | Élise Djo-Bourgeois                                               |
| SALES UNIT                | Available per roll of 10,05 mts                                   |
| BACKING                   | NON WOVEN                                                         |
| COMPOSITION               | -                                                                 |
| WIDTH                     | 52 cm / 20,47 inch                                                |
| REPEAT                    | H: 52 cm - 20,00 inch<br>V: 48 cm - 18,89 inch<br>Straight repeat |
| WEIGHT                    | 175 gr / m²                                                       |
| CARE                      | ~ <b>^</b>                                                        |
|                           |                                                                   |
| TRIMMING                  | Trimmed                                                           |
| TRIMMING HANGING/REMOVING | Trimmed  Paste the wall  Strippable                               |
| -                         | Paste the wall                                                    |
| HANGING/REMOVING          | Paste the wall<br>Strippable<br>EUROCLASS B-s1,d0                 |