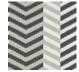

## FP943004 MINNEAPOLIS

This large modernist herringbone by textile designer Elise Djo-Bourgeois is presented for the first time in the exhibition Art in the Home on the Djo-Bourgeois stand that Elise designed with her architect husband in 1928. It plays with colors and features large vertical stripes highlighted by the traditional rotary screen printing with hand-painted effect.

## 5 Colors

FP943001 Opale

FP943002 Tropical

FP943003 Landes

FP943004 Bahamas

FP943005 Ombre