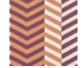

## FP943004 MINNEAPOLIS

This large modernist herringbone by textile designer Elise Djo-Bourgeois is presented for the first time in the exhibition Art in the Home on the Djo-Bourgeois stand that Elise designed with her architect husband in 1928. It plays with colors and features large vertical stripes highlighted by the traditional rotary screen printing with hand-painted effect.

## FP943004 - Bahamas

## 5 Colors

FP943001 Opale

FP943002 Tropical

FP943003 Landes

FP943004 Bahamas

FP943005 Ombre