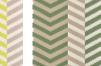

## FP943004 MINNEAPOLIS

This large modernist herringbone by textile designer Elise Djo-Bourgeois is presented for the first time in the exhibition Art in the Home on the Djo-Bourgeois stand that Elise designed with her architect husband in 1928. It plays with colors and features large vertical stripes highlighted by the traditional rotary screen printing with hand-painted effect.

## 5 Colors

FP943001 Opale

FP943002 Tropical

FP943003 Landes

FP943004 Bahamas

FP943005 Ombre