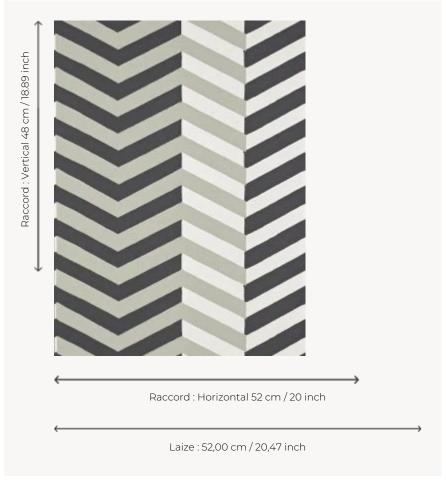

## Pierre Frey

| TYPE                      | Small width printed wallpapers                                    |
|---------------------------|-------------------------------------------------------------------|
| ARTIST                    | Élise Djo-Bourgeois                                               |
| SALES UNIT                | Available per roll of 10,05 mts                                   |
| BACKING                   | NON WOVEN                                                         |
| COMPOSITION               | -                                                                 |
| WIDTH                     | 52 cm / 20,47 inch                                                |
| REPEAT                    | H: 52 cm - 20,00 inch<br>V: 48 cm - 18,89 inch<br>Straight repeat |
| WEIGHT                    | 175 gr / m²                                                       |
| CARE                      | ~°                                                                |
|                           |                                                                   |
| TRIMMING                  | Trimmed                                                           |
| TRIMMING HANGING/REMOVING | Trimmed  Paste the wall  Strippable                               |
|                           | Paste the wall                                                    |
| HANGING/REMOVING          | Paste the wall Strippable  EUROCLASS B-s1,d0                      |