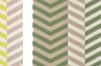

## FP943005 MINNEAPOLIS

This large modernist herringbone by textile designer Elise Djo-Bourgeois is presented for the first time in the exhibition Art in the Home on the Djo-Bourgeois stand that Elise designed with her architect husband in 1928. It plays with colors and features large vertical stripes highlighted by the traditional rotary screen printing with hand-painted effect.

## FP943005 - Ombre

## 5 Colors

FP943001 Opale

FP943002 Tropical

FP943003 Landes

FP943004 Bahamas

FP943005 Ombre