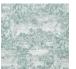

| H: 146 cm - 57,00 inch<br>V: 117 cm - 46,06 inch<br>Straight repeat |
| WEIGHT                     | 160 gr / m²                                                         |
|                            |                                                                     |
| CARE                       | ~°                                                                  |
| CARETRIMMING               | Pretrimmed                                                          |
|                            | Pretrimmed  Paste the wall Wet removable                            |
| TRIMMING                   | Paste the wall                                                      |
| TRIMMING  HANGING/REMOVING | Paste the wall Wet removable  EUROCLASS B-s1,d0                     |

## 2 Colors





Ciel



FP959002 Fusain