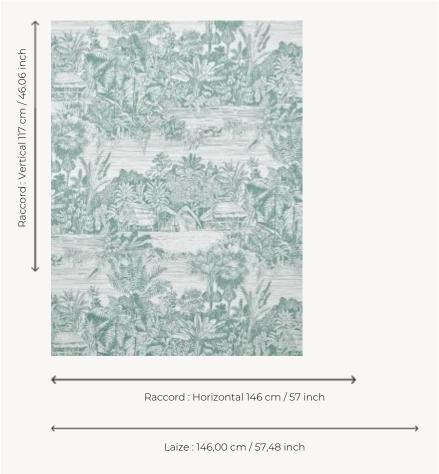

## Pierre Frey

| TYPE                       | Wide width printed wallpapers                                       |
|----------------------------|---------------------------------------------------------------------|
| SALES UNIT                 | Available per meter/yard                                            |
| BACKING                    | NON WOVEN                                                           |
| COMPOSITION                | -                                                                   |
| WIDTH                      | 146 cm / 57,48 inch                                                 |
| REPEAT                     | H: 146 cm - 57,00 inch<br>V: 117 cm - 46,06 inch<br>Straight repeat |
| WEIGHT                     | 160 gr / m²                                                         |
|                            |                                                                     |
| CARE                       | ~°                                                                  |
| CARETRIMMING               | Pretrimmed                                                          |
|                            | Pretrimmed  Paste the wall Wet removable                            |
| TRIMMING                   | Paste the wall                                                      |
| TRIMMING  HANGING/REMOVING | Paste the wall Wet removable  EUROCLASS B-s1,d0                     |