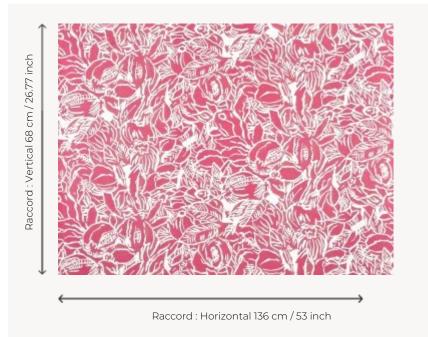

## FP977001 GRENADIER

Two-tone illustration where the hand-painted white outlines of a lush forest reveal the lines of pomegranate trees, their fruits and their flowers with crumpled petals. Pierre Frey's archive from the 20th century printed in wide width on glazed non-woven paper.

## FP977001 - Grenade

Laize : 136,00 cm / 53,54 inch

## Pierre Frey

| ТҮРЕ                                           | Wide width printed wallpapers                                              |
|------------------------------------------------|----------------------------------------------------------------------------|
| SALES UNIT                                     | Available per meter/yard                                                   |
| BACKING                                        | NON WOVEN                                                                  |
| COMPOSITION                                    | -                                                                          |
| WIDTH                                          | 136 cm / 53,54 inch                                                        |
| REPEAT                                         | H: 136 cm - 53,00 inch<br>V: 68 cm - 26,77 inch<br>Straight repeat         |
| WEIGHT                                         | 180 gr / m²                                                                |
|                                                |                                                                            |
| CARE                                           | <b>~</b> 茶                                                                 |
| CARE<br>TRIMMING                               | Pretrimmed                                                                 |
|                                                | ~_                                                                         |
|                                                | Pretrimmed Paste the wall                                                  |
| TRIMMING<br>HANGING/REMOVING                   | Pretrimmed Paste the wall Wet removable EUROCLASS B-s1,d0                  |
| TRIMMING<br>HANGING/REMOVING<br>CERTIFICATIONS | Pretrimmed Paste the wall Wet removable EUROCLASS B-s1,d0 ASTM E84 Class A |