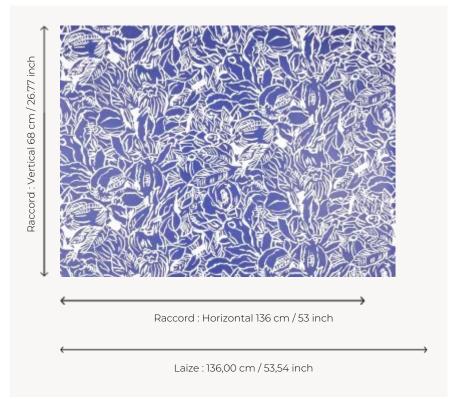

## FP977003 - Outremer

## Pierre Frey

| TYPE             | Wide width printed wallpapers                                      |
|------------------|--------------------------------------------------------------------|
| SALES UNIT       | Available per meter/yard                                           |
| BACKING          | NON WOVEN                                                          |
| COMPOSITION      | -                                                                  |
| WIDTH            | 136 cm / 53,54 inch                                                |
| REPEAT           | H: 136 cm - 53,00 inch<br>V: 68 cm - 26,77 inch<br>Straight repeat |
| WEIGHT           | 180 gr / m²                                                        |
| CARE             | <b>~</b> ∞ <u>¾</u>                                                |
| TRIMMING         | Pretrimmed                                                         |
| HANGING/REMOVING | Paste the wall<br>Wet removable                                    |
| CERTIFICATIONS   | EUROCLASS B-s1,d0                                                  |
|                  | ASTM E84 Class A                                                   |
| NOTES            | Flame retardant backing                                            |
| NOTES            |                                                                    |