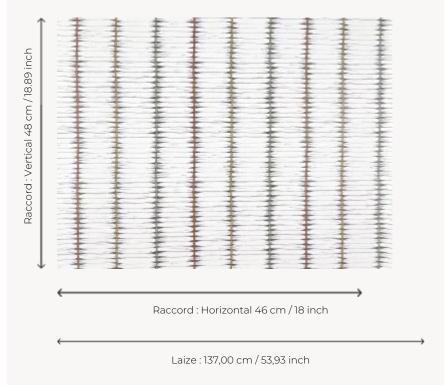

## Pierre Frey

| TYPE             | Wide width printed wallpapers -<br>Embossed patterns              |
|------------------|-------------------------------------------------------------------|
| SALES UNIT       | Available per meter/yard                                          |
| BACKING          | NON WOVEN                                                         |
| COMPOSITION      | -                                                                 |
| WIDTH            | 137 cm / 53,93 inch                                               |
| REPEAT           | H: 46 cm - 18,00 inch<br>V: 48 cm - 18,89 inch<br>Straight repeat |
| WEIGHT           | 205 gr / m²                                                       |
| CARE             | $\mathcal{R}$                                                     |
| TRIMMING         | Trimmed                                                           |
| HANGING/REMOVING | Paste the wall<br>Strippable                                      |
| CERTIFICATIONS   | ASTM E84 Class A                                                  |
| NOTES            | Good lightfastness<br>Raised pattern                              |
| воок             | F9979PPFREY40                                                     |