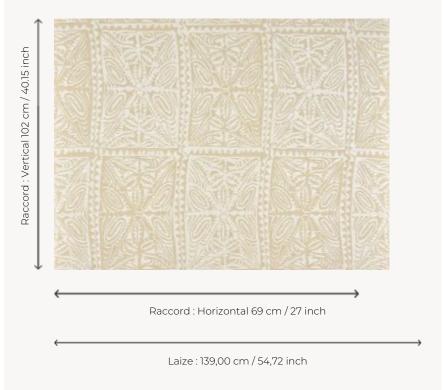

## FP983001 TAMATOA

This jacquard backed on non-woven fabric is inspired by handcrafted straw weaving and highlights with contrast a drawing from the Pierre Frey archives dating from the 1950s that freely evokes the art of tattooing.

## Pierre Frey

воок

| SALES UNIT  BACKING  NON WOVEN  COMPOSITION  72 % Polyester - 28 % Polyamide  WIDTH  139 cm / 54,72 inch  REPEAT  H: 69 cm - 27,00 inch V: 102 cm - 40,15 inch Straight repeat  WEIGHT  509 gr / m²  CARE  TRIMMING  Trimmed  HANGING/REMOVING  Paste the wall Wet removable  CERTIFICATIONS  ASTM E84 Class A  NOTES  Good lightfastness  INFORMATION  Panel effect | TYPE             | Paperbacked fabrics - Straws and similar materials |
|----------------------------------------------------------------------------------------------------------------------------------------------------------------------------------------------------------------------------------------------------------------------------------------------------------------------------------------------------------------------|------------------|----------------------------------------------------|
| COMPOSITION  72 % Polyester - 28 % Polyamide  WIDTH  139 cm / 54,72 inch  H: 69 cm - 27,00 inch V: 102 cm - 40,15 inch Straight repeat  WEIGHT  509 gr / m²  CARE  TRIMMING  Trimmed  HANGING/REMOVING  Paste the wall Wet removable  CERTIFICATIONS  ASTM E84 Class A  NOTES  Good lightfastness                                                                    | SALES UNIT       | Available per meter/yard                           |
| WIDTH  REPEAT  H: 69 cm - 27,00 inch V: 102 cm - 40,15 inch Straight repeat  WEIGHT  509 gr / m²  CARE  TRIMMING  Trimmed  HANGING/REMOVING  Paste the wall Wet removable  CERTIFICATIONS  ASTM E84 Class A  NOTES  Good lightfastness                                                                                                                               | BACKING          | NON WOVEN                                          |
| REPEAT  H: 69 cm - 27,00 inch V: 102 cm - 40,15 inch Straight repeat  WEIGHT  509 gr / m²  CARE  TRIMMING  Trimmed  HANGING/REMOVING  Paste the wall Wet removable  CERTIFICATIONS  ASTM E84 Class A  NOTES  Good lightfastness                                                                                                                                      | COMPOSITION      | 72 % Polyester - 28 % Polyamide                    |
| V: 102 cm - 40,15 inch Straight repeat  WEIGHT 509 gr / m²  CARE TRIMMING Trimmed  HANGING/REMOVING Paste the wall Wet removable  CERTIFICATIONS ASTM E84 Class A  NOTES Good lightfastness                                                                                                                                                                          | WIDTH            | 139 cm / 54,72 inch                                |
| TRIMMING Trimmed  HANGING/REMOVING Paste the wall Wet removable  CERTIFICATIONS ASTM E84 Class A  NOTES Good lightfastness                                                                                                                                                                                                                                           | REPEAT           | V: 102 cm - 40,15 inch                             |
| TRIMMING Trimmed  HANGING/REMOVING Paste the wall Wet removable  CERTIFICATIONS ASTM E84 Class A  NOTES Good lightfastness                                                                                                                                                                                                                                           | WEIGHT           | 509 gr / m²                                        |
| HANGING/REMOVING  Paste the wall Wet removable  CERTIFICATIONS  ASTM E84 Class A  NOTES  Good lightfastness                                                                                                                                                                                                                                                          | CARE             | $R$ $\diamond$                                     |
| Wet removable  CERTIFICATIONS ASTM E84 Class A  NOTES Good lightfastness                                                                                                                                                                                                                                                                                             | TRIMMING         | Trimmed                                            |
| NOTES Good lightfastness                                                                                                                                                                                                                                                                                                                                             | HANGING/REMOVING |                                                    |
|                                                                                                                                                                                                                                                                                                                                                                      |                  |                                                    |
| INFORMATION Panel effect                                                                                                                                                                                                                                                                                                                                             | CERTIFICATIONS   | ASTM E84 Class A                                   |
|                                                                                                                                                                                                                                                                                                                                                                      | -                |                                                    |