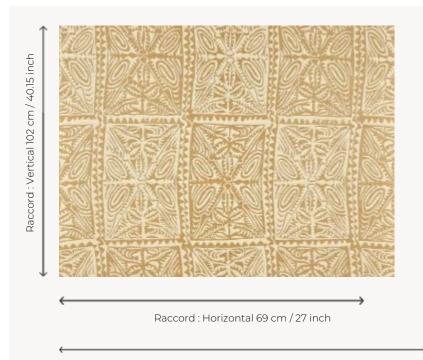

## FP983002 TAMATOA

This jacquard backed on non-woven fabric is inspired by handcrafted straw weaving and highlights with contrast a drawing from the Pierre Frey archives dating from the 1950s that freely evokes the art of tattooing.

## Pierre Frey

| ТҮРЕ                                           | Paperbacked fabrics - Straws and similar materials                 |
|------------------------------------------------|--------------------------------------------------------------------|
| SALES UNIT                                     | Available per meter/yard                                           |
| BACKING                                        | NON WOVEN                                                          |
| COMPOSITION                                    | 72 % Polyester - 28 % Polyamide                                    |
| WIDTH                                          | 139 cm / 54,72 inch                                                |
| REPEAT                                         | H: 69 cm - 27,00 inch<br>V: 102 cm - 40,15 inch<br>Straight repeat |
| WEIGHT                                         | 509 gr / m²                                                        |
|                                                |                                                                    |
| CARE                                           | RO                                                                 |
| CARE                                           | Trimmed                                                            |
|                                                |                                                                    |
|                                                | Trimmed Paste the wall                                             |
| TRIMMING<br>HANGING/REMOVING                   | Trimmed<br>Paste the wall<br>Wet removable                         |
| TRIMMING<br>HANGING/REMOVING<br>CERTIFICATIONS | Trimmed Paste the wall Wet removable ASTM E84 Class A              |