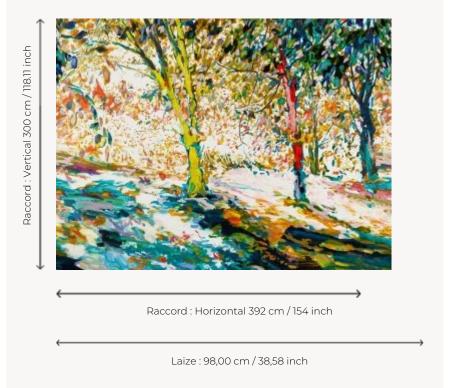

## Pierre Frey

| TYPE                       | Vinyls - Panoramic wallpapers -<br>Printed wallpapers |
|----------------------------|-------------------------------------------------------|
| ARTIST                     | Gael Davrinche                                        |
| SALES UNIT                 | Available per panel                                   |
| BACKING                    | NON WOVEN                                             |
| COMPOSITION                | 100 % Vinyl                                           |
| WIDTH                      | 98 cm / 38,58 inch                                    |
| REPEAT                     | H: 392 cm - 154,00 inch<br>V: 300 cm - 118,11 inch    |
| WEIGHT                     | 450 gr / m²                                           |
|                            |                                                       |
| CARE                       | <b>≈</b> 🌣                                            |
| CARE<br>TRIMMING           | <b>≈ ○</b> Trimmed                                    |
|                            |                                                       |
| TRIMMING                   | Trimmed  Paste the wall                               |
| TRIMMING  HANGING/REMOVING | Trimmed  Paste the wall Strippable  EUROCLASS B-s2,d0 |