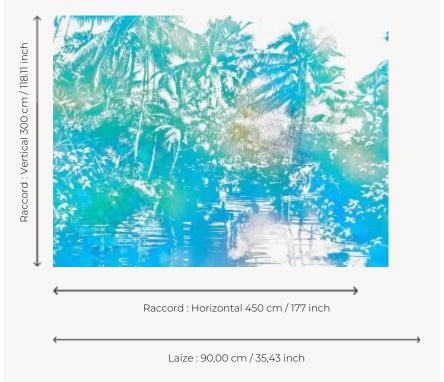

## Pierre Frey

INFORMATION

| ТҮРЕ             | Panoramic wallpapers - Printed wallpapers                                   |
|------------------|-----------------------------------------------------------------------------|
| SALES UNIT       | Available per panel                                                         |
| BACKING          | NON WOVEN                                                                   |
| COMPOSITION      | -                                                                           |
| WIDTH            | 90 cm / 35,43 inch                                                          |
| REPEAT           | H: 450 cm - 177,00 inch<br>V: 300 cm - 118,11 inch                          |
| WEIGHT           | 240 gr / m²                                                                 |
| CARE             | ~                                                                           |
| TRIMMING         | Trimmed                                                                     |
| HANGING/REMOVING | Paste the wall<br>Strippable                                                |
| CERTIFICATIONS   | EUROCLASS B-s1,d0<br>ASTM E84 Class A                                       |
| NOTES            | Good lightfastness<br>Flame retardant backing<br>Sold as a complete artwork |