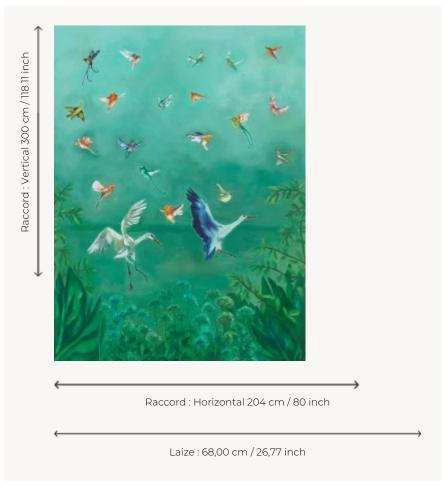

## FP991001 L'ENVOL

A corner of paradise, an innocent nature, birds with feathers of all colors dance and reveal a lofty perspective. The oil paint, the light and free brush strokes create the movement and open the space. Printed on embossed vinyl with cloth effect laminated on a non-woven backing.

## Pierre Frey

INFORMATION

| ТҮРЕ                      | Vinyls - Panoramic wallpapers -<br>Printed wallpapers |
|---------------------------|-------------------------------------------------------|
| SALES UNIT                | Available per panel                                   |
| BACKING                   | NON WOVEN                                             |
| COMPOSITION               | 100 % Vinyl                                           |
| WIDTH                     | 68 cm / 26,77 inch                                    |
| REPEAT                    | H: 204 cm - 80,00 inch<br>V: 300 cm - 118,11 inch     |
| WEIGHT                    | 400 gr / m²                                           |
| CARE                      | <b>~</b> O                                            |
|                           |                                                       |
| TRIMMING                  | Trimmed                                               |
| TRIMMING HANGING/REMOVING | Trimmed  Paste the wall  Strippable                   |
|                           | Paste the wall                                        |
| HANGING/REMOVING          | Paste the wall Strippable EUROCLASS B-s2,d0           |