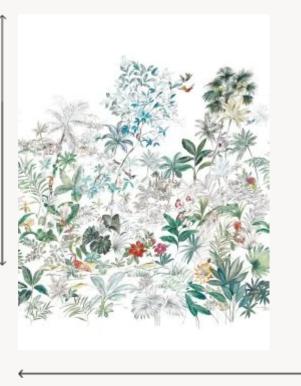

## FP992001 L'OASIS

A distant escape between palm trees and oases. The pencil drawing is mixed with watercolor touches. The soft and natural colors sublimate this soothing atmosphere. The embossed raffia-like support brings density and volume to the panoramic. Printed on embossed vinyl laminated on a non-woven backing.

## FP992001 - Tropical

Raccord : Horizontal 204 cm / 80 inch

Laize : 68,00 cm / 26,77 inch