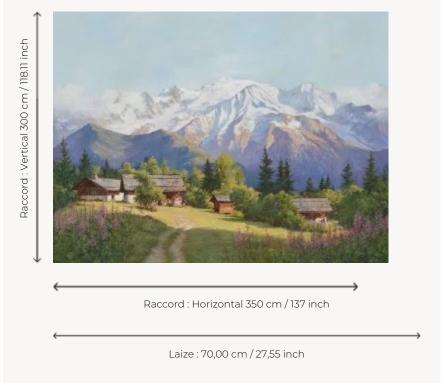

## Pierre Frey

INFORMATION

| ТҮРЕ                            | Panoramic wallpapers - Printed wallpapers          |
|---------------------------------|----------------------------------------------------|
| SALES UNIT                      | Available per panel                                |
| BACKING                         | NON WOVEN                                          |
| COMPOSITION                     | -                                                  |
| WIDTH                           | 70 cm / 27,55 inch                                 |
| REPEAT                          | H: 350 cm - 137,00 inch<br>V: 300 cm - 118,11 inch |
| WEIGHT                          | 185 gr / m²                                        |
| CARE                            | <b>≈</b> ◊                                         |
| TRIMMING                        | Trimmed                                            |
|                                 |                                                    |
| HANGING/REMOVING                | Paste the wall<br>Strippable                       |
| HANGING/REMOVING CERTIFICATIONS | Paste the wall                                     |
|                                 | Paste the wall<br>Strippable<br>EUROCLASS B-s1,d0  |