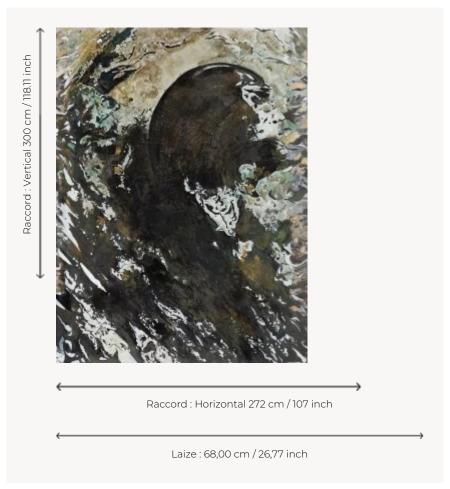

## Pierre Frey

| TYPE             | Panoramic wallpapers - Printed wallpapers          |
|------------------|----------------------------------------------------|
| ARTIST           | Caroline De Boissieu                               |
| SALES UNIT       | Available per panel                                |
| BACKING          | NON WOVEN                                          |
| COMPOSITION      | -                                                  |
| WIDTH            | 68 cm / 26,77 inch                                 |
| REPEAT           | H: 272 cm - 107,00 inch<br>V: 300 cm - 118,11 inch |
| WEIGHT           | 147 gr / m²                                        |
| CARE             | <b>~</b> ₩                                         |
| TRIMMING         | Trimmed                                            |
| HANGING/REMOVING | Paste the wall<br>Wet removable                    |
| CERTIFICATIONS   | EUROCLASS C-s1,d0                                  |
| NOTES            | Sold as a complete artwork                         |
| INFORMATION      | 1 roll = 4 panels                                  |