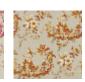

|
| HANGING/REMOVING | Paste the paper<br>Wet removable                                                                                                 |
| CERTIFICATIONS   | EUROCLASS B-s1,d0<br>ASTM E84 Class A                                                                                            |
| NOTES            | Hand screen printed                                                                                                              |
| INFORMATION      | Soaking time before hanging:<br>maximum 2 minutes.<br>Use the trim & join marks during<br>installation. Double-cut installation. |
| воок             | L9979PPLM01                                                                                                                      |

## 3 Colors







LP100001 Ciel

LP100002 Vert du nil

LP100003 Beige