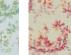

|
| HANGING/REMOVING | Paste the paper<br>Wet removable                                                                                                 |
| CERTIFICATIONS   | EUROCLASS B-s1,d0<br>ASTM E84 Class A                                                                                            |
| NOTES            | Hand screen printed                                                                                                              |
| INFORMATION      | Soaking time before hanging:<br>maximum 2 minutes.<br>Use the trim & join marks during<br>installation. Double-cut installation. |
| воок             | L9979PPLM01                                                                                                                      |

## 3 Colors







LP100001 Ciel

LP100002 Vert du nil

LP100003 Beige