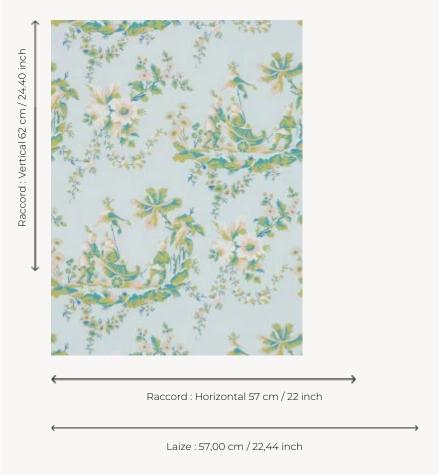

## LP100001 LE CHARIOT CHINOIS

A chinoiserie scene is placed in quincunx and set on a speckled background. Characteristic of the exoticism that was popular in the 18th century, this type of fabric, which was produced in France "in the Chinese style" evokes the country's products without imitating them: a China springing from the designer's imagination. Two decorative artists from the period, Boucher and Pillement, greatly contributed to the success of this style by publishing collections of Chinese figures that print, fabric and porcelain factories used extensively as sources of inspiration. Screen printing by hand.

## Le manach

| TYPE             | Small width printed wallpapers                                                                                                   |
|------------------|----------------------------------------------------------------------------------------------------------------------------------|
| SALES UNIT       | Available per roll of 5,45 mts                                                                                                   |
| BACKING          | PAPER                                                                                                                            |
| COMPOSITION      | -                                                                                                                                |
| WIDTH            | 57 cm / 22,44 inch                                                                                                               |
| REPEAT           | H: 57 cm - 22,00 inch<br>V: 62 cm - 24,40 inch<br>Straight repeat                                                                |
| WEIGHT           | 140 gr / m²                                                                                                                      |
| CARE             | <u>~~</u> ₩                                                                                                                      |
| TRIMMING         | Not trimmed                                                                                                                      |
| HANGING/REMOVING | Paste the paper<br>Wet removable                                                                                                 |
| CERTIFICATIONS   | EUROCLASS B-s1,d0<br>ASTM E84 Class A                                                                                            |
| NOTES            | Hand screen printed                                                                                                              |
| INFORMATION      | Soaking time before hanging:<br>maximum 2 minutes.<br>Use the trim & join marks during<br>installation. Double-cut installation. |
| воок             | L9979PPLM01                                                                                                                      |