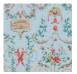

## LP101001 MADAME TALLIEN

This woman played an important role during the Revolution, saving many people from the guillotine. This design reproduces a type of wallpaper that is characteristic of the neoclassical trend at the end of the 18th century, and is preserved in our archives. It is made up of arabesque rinceaux, floral components in bouquets or garlands as well as an egg-and-dart cartouche representing a pair of doves. Screen printing by hand.

## LP101001 - Beige