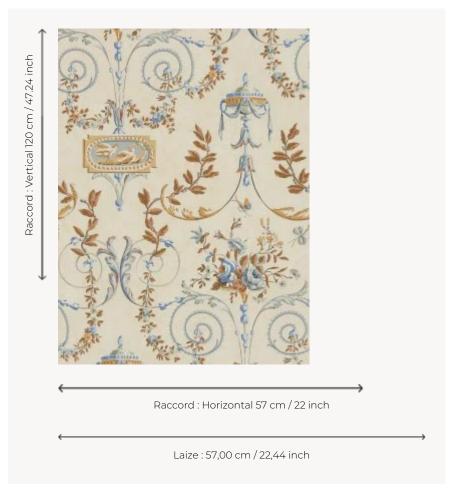

## LP101001 MADAME TALLIEN

This woman played an important role during the Revolution, saving many people from the guillotine. This design reproduces a type of wallpaper that is characteristic of the neoclassical trend at the end of the 18th century, and is preserved in our archives. It is made up of arabesque rinceaux, floral components in bouquets or garlands as well as an egg-and-dart cartouche representing a pair of doves. Screen printing by hand.

## Le manach

| TYPE                             | Small width printed wallpapers                                            |
|----------------------------------|---------------------------------------------------------------------------|
| SALES UNIT                       | Available per roll of 5,45 mts                                            |
| BACKING                          | PAPER                                                                     |
| COMPOSITION                      | -                                                                         |
| WIDTH                            | 57 cm / 22,44 inch                                                        |
| REPEAT                           | H: 57 cm - 22,00 inch<br>V: 120 cm - 47,24 inch<br>Straight repeat        |
| WEIGHT                           | 140 gr / m²                                                               |
| CARE                             | <b>~</b> ≝                                                                |
|                                  |                                                                           |
| TRIMMING                         | Not trimmed                                                               |
| TRIMMING  HANGING/REMOVING       | Not trimmed  Paste the paper  Wet removable                               |
|                                  | Paste the paper                                                           |
| HANGING/REMOVING                 | Paste the paper<br>Wet removable<br>EUROCLASS B-s1,d0                     |
| HANGING/REMOVING  CERTIFICATIONS | Paste the paper<br>Wet removable<br>EUROCLASS B-s1,d0<br>ASTM E84 Class A |