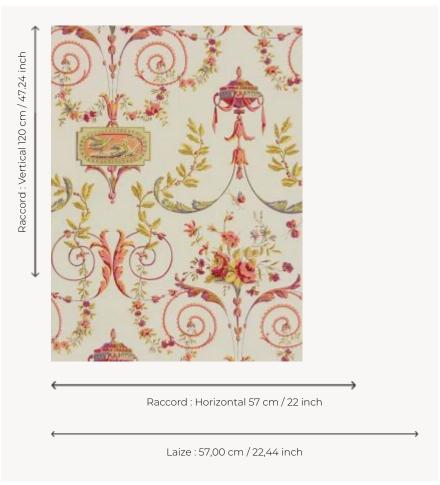

## LP101002 MADAME TALLIEN

This woman played an important role during the Revolution, saving many people from the guillotine. This design reproduces a type of wallpaper that is characteristic of the neoclassical trend at the end of the 18th century, and is preserved in our archives. It is made up of arabesque rinceaux, floral components in bouquets or garlands as well as an egg-and-dart cartouche representing a pair of doves. Screen printing by hand.

## Le manach

| TYPE                                     | Small width printed wallpapers                                            |
|------------------------------------------|---------------------------------------------------------------------------|
| SALES UNIT                               | Available per roll of 5,45 mts                                            |
| BACKING                                  | PAPER                                                                     |
| COMPOSITION                              | -                                                                         |
| WIDTH                                    | 57 cm / 22,44 inch                                                        |
| REPEAT                                   | H: 57 cm - 22,00 inch<br>V: 120 cm - 47,24 inch<br>Straight repeat        |
| WEIGHT                                   | 140 gr / m²                                                               |
| CARE                                     | <b>~</b> ₩                                                                |
|                                          |                                                                           |
| TRIMMING                                 | Not trimmed                                                               |
|                                          | Not trimmed  Paste the paper  Wet removable                               |
| TRIMMING                                 | Paste the paper                                                           |
| TRIMMING HANGING/REMOVING                | Paste the paper Wet removable  EUROCLASS B-s1,d0                          |
| TRIMMING HANGING/REMOVING CERTIFICATIONS | Paste the paper<br>Wet removable<br>EUROCLASS B-s1,d0<br>ASTM E84 Class A |