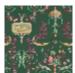

## LP101002 MADAME TALLIEN

This woman played an important role during the Revolution, saving many people from the guillotine. This design reproduces a type of wallpaper that is characteristic of the neoclassical trend at the end of the 18th century, and is preserved in our archives. It is made up of arabesque rinceaux, floral components in bouquets or garlands as well as an egg-and-dart cartouche representing a pair of doves. Screen printing by hand.