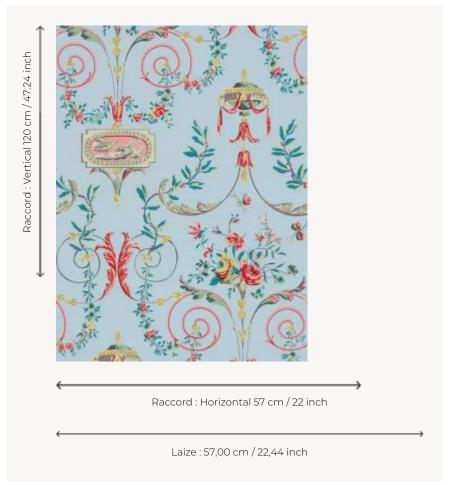

## LP101003 MADAME TALLIEN

This woman played an important role during the Revolution, saving many people from the guillotine. This design reproduces a type of wallpaper that is characteristic of the neoclassical trend at the end of the 18th century, and is preserved in our archives. It is made up of arabesque rinceaux, floral components in bouquets or garlands as well as an egg-and-dart cartouche representing a pair of doves. Screen printing by hand.

## Le manach

| TYPE                            | Small width printed wallpapers                                            |
|---------------------------------|---------------------------------------------------------------------------|
| SALES UNIT                      | Available per roll of 5,45 mts                                            |
| BACKING                         | PAPER                                                                     |
| COMPOSITION                     | =                                                                         |
| WIDTH                           | 57 cm / 22,44 inch                                                        |
| REPEAT                          | H: 57 cm - 22,00 inch<br>V: 120 cm - 47,24 inch<br>Straight repeat        |
| WEIGHT                          | 140 gr / m²                                                               |
| CARE                            | <b>~</b> → <u>¾</u>                                                       |
|                                 |                                                                           |
| TRIMMING                        | Not trimmed                                                               |
| TRIMMING  HANGING/REMOVING      | Not trimmed  Paste the paper Wet removable                                |
|                                 | Paste the paper                                                           |
| HANGING/REMOVING                | Paste the paper Wet removable  EUROCLASS B-s1,d0                          |
| HANGING/REMOVING CERTIFICATIONS | Paste the paper<br>Wet removable<br>EUROCLASS B-s1,d0<br>ASTM E84 Class A |