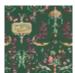

~</b> → <u>¾</u>                                                       |
|                                 |                                                                           |
| TRIMMING                        | Not trimmed                                                               |
| TRIMMING  HANGING/REMOVING      | Not trimmed  Paste the paper Wet removable                                |
|                                 | Paste the paper                                                           |
| HANGING/REMOVING                | Paste the paper Wet removable  EUROCLASS B-s1,d0                          |
| HANGING/REMOVING CERTIFICATIONS | Paste the paper<br>Wet removable<br>EUROCLASS B-s1,d0<br>ASTM E84 Class A |

## 4 Colors







LP101002 Garance



LP101003 Rose



LP101004 Vert empire