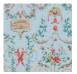

## LP101003 MADAME TALLIEN

This woman played an important role during the Revolution, saving many people from the guillotine. This design reproduces a type of wallpaper that is characteristic of the neoclassical trend at the end of the 18th century, and is preserved in our archives. It is made up of arabesque rinceaux, floral components in bouquets or garlands as well as an egg-and-dart cartouche representing a pair of doves. Screen printing by hand.

## LP101003 - Rose