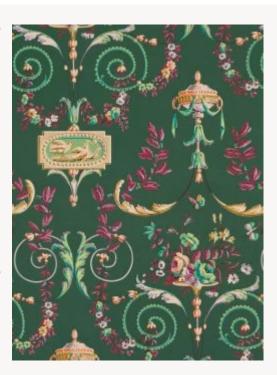

## LP101004 MADAME TALLIEN

This woman played an important role during the Revolution, saving many people from the guillotine. This design reproduces a type of wallpaper that is characteristic of the neoclassical trend at the end of the 18th century, and is preserved in our archives. It is made up of arabesque rinceaux, floral components in bouquets or garlands as well as an egg-and-dart cartouche representing a pair of doves. Screen printing by hand.

## LP101004 - Vert empire

Raccord : Horizontal 57 cm / 22 inch

Laize : 57,00 cm / 22,44 inch