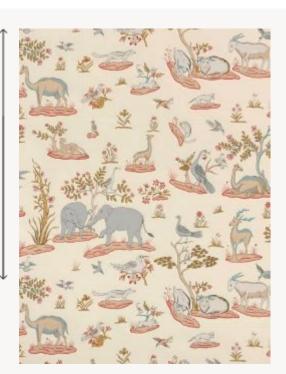

## LP104001 PARADIS PERDU

This wallpaper reproduces one of the House's iconic fabrics, evoking the magnificence and bounty of Indian nature. Given a primitive treatment, elephants, camels and deer are harmoniously spread over the fabric. Screen printing by hand.

## LP104001 - Automne

Raccord : Vertical 66 cm / 25.98 inch

Raccord : Horizontal 69 cm / 27 inch

Laize : 68,00 cm / 26,77 inch