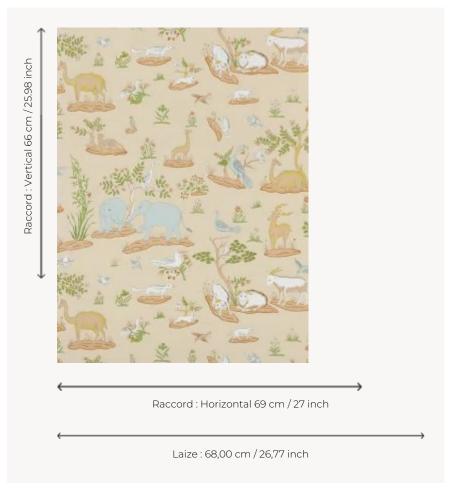

## LP104002 PARADIS PERDU

This wallpaper reproduces one of the House's iconic fabrics, evoking the magnificence and bounty of Indian nature. Given a primitive treatment, elephants, camels and deer are harmoniously spread over the fabric. Screen printing by hand.

## Le manach

воок

| TYPE             | Small width printed wallpapers                                                                                                   |
|------------------|----------------------------------------------------------------------------------------------------------------------------------|
| SALES UNIT       | Available per roll of 4,57 mts                                                                                                   |
| BACKING          | PAPER                                                                                                                            |
| COMPOSITION      | -                                                                                                                                |
| WIDTH            | 68 cm / 26,77 inch                                                                                                               |
| REPEAT           | H: 69 cm - 27,00 inch<br>V: 66 cm - 25,98 inch<br>Half drop repeat                                                               |
| WEIGHT           | 150 gr / m²                                                                                                                      |
| CARE             | <b>~</b> ≝                                                                                                                       |
| TRIMMING         | Not trimmed                                                                                                                      |
| HANGING/REMOVING | Paste the paper<br>Wet removable                                                                                                 |
| CERTIFICATIONS   | EUROCLASS B-s1,d0<br>ASTM E84 Class A                                                                                            |
| NOTES            | Hand screen printed                                                                                                              |
| INFORMATION      | Soaking time before hanging:<br>maximum 2 minutes.<br>Use the trim & join marks during<br>installation. Double-cut installation. |