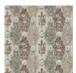

## LP105001 BATIK RAISIN

This wallpaper uses a major classic from the House and is printed on cotton: L3673, which reproduces a textile from the beginning of the 20th century. Originally used for clothing and ceremonies, the batik print is done with a tool called "canting". This tool is used to apply wax on the parts of the fabric to be left blank before dying to create a motif. Screen printing by hand.

## LP105001 - Pivoine