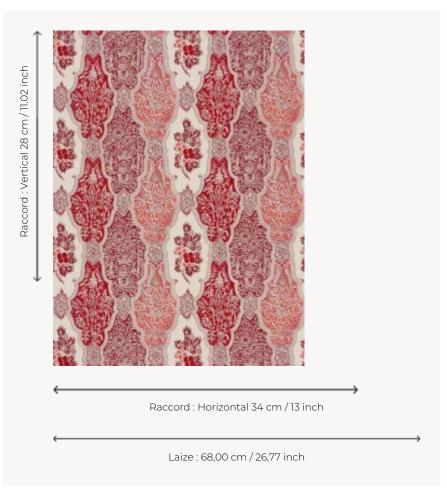

## Le manach

| TYPE                                       | Small width printed wallpapers                                            |
|--------------------------------------------|---------------------------------------------------------------------------|
| SALES UNIT                                 | Available per roll of 4,57 mts                                            |
| BACKING                                    | PAPER                                                                     |
| COMPOSITION                                | -                                                                         |
| WIDTH                                      | 68 cm / 26,77 inch                                                        |
| REPEAT                                     | H: 34 cm - 13,00 inch<br>V: 28 cm - 11,02 inch<br>Straight repeat         |
| WEIGHT                                     | 150 gr / m²                                                               |
| CARE                                       | ~~ <del>3///</del>                                                        |
| CARE                                       |                                                                           |
| TRIMMING                                   | Not trimmed                                                               |
|                                            | Not trimmed  Paste the paper Wet removable                                |
| TRIMMING                                   | Paste the paper                                                           |
| TRIMMING  HANGING/REMOVING                 | Paste the paper Wet removable  EUROCLASS B-s1,d0                          |
| TRIMMING  HANGING/REMOVING  CERTIFICATIONS | Paste the paper<br>Wet removable<br>EUROCLASS B-s1,d0<br>ASTM E84 Class A |