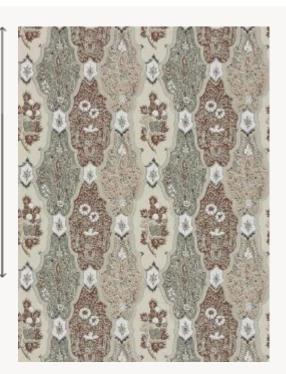

## LP105003 BATIK RAISIN

This wallpaper uses a major classic from the House and is printed on cotton: L3673, which reproduces a textile from the beginning of the 20th century. Originally used for clothing and ceremonies, the batik print is done with a tool called "canting". This tool is used to apply wax on the parts of the fabric to be left blank before dying to create a motif. Screen printing by hand.

## LP105003 - Galet

Raccord : Horizontal 34 cm / 13 inch

Laize : 68,00 cm / 26,77 inch