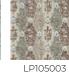

## LP105003 BATIK RAISIN

This wallpaper uses a major classic from the House and is printed on cotton: L3673, which reproduces a textile from the beginning of the 20th century. Originally used for clothing and ceremonies, the batik print is done with a tool called "canting". This tool is used to apply wax on the parts of the fabric to be left blank before dying to create a motif. Screen printing by hand.

## LP105003 - Galet

Raccord : Horizontal 34 cm / 13 inch

Laize : 68,00 cm / 26,77 inch

## 5 Colors

Pivoine

P105003 LF Galet

LP105004 L Bleu

LP105002 Poudre