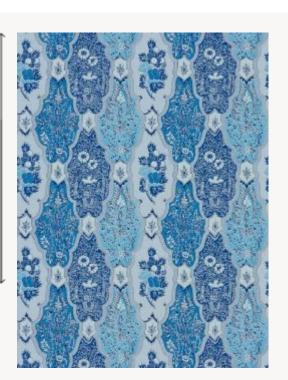

## LP105004 BATIK RAISIN

This wallpaper uses a major classic from the House and is printed on cotton: L3673, which reproduces a textile from the beginning of the 20th century. Originally used for clothing and ceremonies, the batik print is done with a tool called "canting". This tool is used to apply wax on the parts of the fabric to be left blank before dying to create a motif. Screen printing by hand.

## LP105004 - Bleu

Raccord : Horizontal 34 cm / 13 inch

Laize : 68,00 cm / 26,77 inch