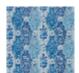

## LP105005 BATIK RAISIN

This wallpaper uses a major classic from the House and is printed on cotton: L3673, which reproduces a textile from the beginning of the 20th century. Originally used for clothing and ceremonies, the batik print is done with a tool called "canting". This tool is used to apply wax on the parts of the fabric to be left blank before dying to create a motif. Screen printing by hand.

## 5 Colors

LP105002 Poudre

LP105003 Galet

LP105004 Bleu

LP105005 Rouge