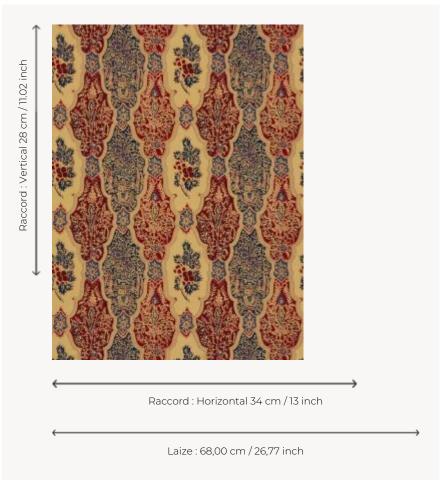

## Le manach

| TYPE                                       | Small width printed wallpapers                                            |
|--------------------------------------------|---------------------------------------------------------------------------|
| SALES UNIT                                 | Available per roll of 4,57 mts                                            |
| BACKING                                    | PAPER                                                                     |
| COMPOSITION                                | -                                                                         |
| WIDTH                                      | 68 cm / 26,77 inch                                                        |
| REPEAT                                     | H: 34 cm - 13,00 inch<br>V: 28 cm - 11,02 inch<br>Straight repeat         |
| WEIGHT                                     | 150 gr / m²                                                               |
| CARE                                       | <b>~</b> ¾/⁄ <sub>k</sub>                                                 |
|                                            |                                                                           |
| TRIMMING                                   | Not trimmed                                                               |
|                                            | Not trimmed  Paste the paper  Wet removable                               |
| TRIMMING                                   | Paste the paper                                                           |
| TRIMMING  HANGING/REMOVING                 | Paste the paper Wet removable  EUROCLASS B-s1,d0                          |
| TRIMMING  HANGING/REMOVING  CERTIFICATIONS | Paste the paper<br>Wet removable<br>EUROCLASS B-s1,d0<br>ASTM E84 Class A |