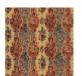

## LP105005 BATIK RAISIN

This wallpaper uses a major classic from the House and is printed on cotton: L3673, which reproduces a textile from the beginning of the 20th century. Originally used for clothing and ceremonies, the batik print is done with a tool called "canting". This tool is used to apply wax on the parts of the fabric to be left blank before dying to create a motif. Screen printing by hand.

## LP105005 - Rouge

## 5 Colors

LP105002 Poudre

LP105003 Galet

LP105004 Bleu

LP105005 Rouge