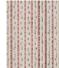

## LP106002 - Garance

## LP106002 MADAME ELISABETH

Named after the sister of Louis XVI, this wallpaper evokes the "chiné à la branche" method, which was in fashion at the end of the 18th century in both clothing and interior design. This technique consists of partially dying small groups of thread, called "branches", before weaving. This technique is similar to ikat, but it produces typical European designs consisting of flowers and stripes. It was very popular in the 18th century and printing manufacturers were quick to reproduce theses blurred-contour motifs through block printing. Screen printing by hand.