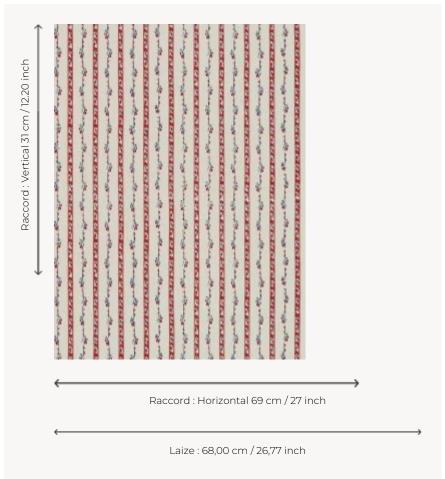

## Le manach

| TYPE                            | Small width printed wallpapers                                    |
|---------------------------------|-------------------------------------------------------------------|
| SALES UNIT                      | Available per roll of 4,57 mts                                    |
| BACKING                         | PAPER                                                             |
| COMPOSITION                     | -                                                                 |
| WIDTH                           | 68 cm / 26,77 inch                                                |
| REPEAT                          | H: 69 cm - 27,00 inch<br>V: 31 cm - 12,20 inch<br>Straight repeat |
| WEIGHT                          | 140 gr / m²                                                       |
| CARE                            | <b>~</b> ~ ¾.                                                     |
| TRIMMING                        | Not trimmed                                                       |
|                                 |                                                                   |
| HANGING/REMOVING                | Paste the paper<br>Wet removable                                  |
| HANGING/REMOVING CERTIFICATIONS | · ·                                                               |
|                                 | Wet removable  EUROCLASS B-s1,d0                                  |
| CERTIFICATIONS                  | Wet removable  EUROCLASS B-s1,d0  ASTM E84 Class A                |