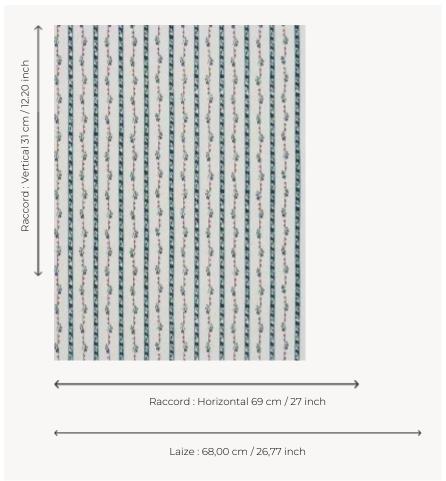

## Le manach

| TYPE                            | Small width printed wallpapers                                    |
|---------------------------------|-------------------------------------------------------------------|
| SALES UNIT                      | Available per roll of 4,57 mts                                    |
| BACKING                         | PAPER                                                             |
| COMPOSITION                     | -                                                                 |
| WIDTH                           | 68 cm / 26,77 inch                                                |
| REPEAT                          | H: 69 cm - 27,00 inch<br>V: 31 cm - 12,20 inch<br>Straight repeat |
| WEIGHT                          | 140 gr / m²                                                       |
| CARE                            | <u>~~</u> ¾¼                                                      |
| TRIMMING                        | Not trimmed                                                       |
|                                 |                                                                   |
| HANGING/REMOVING                | Paste the paper<br>Wet removable                                  |
| HANGING/REMOVING CERTIFICATIONS | · ·                                                               |
|                                 | Wet removable  EUROCLASS B-s1,d0                                  |
| CERTIFICATIONS                  | Wet removable  EUROCLASS B-s1,d0  ASTM E84 Class A                |