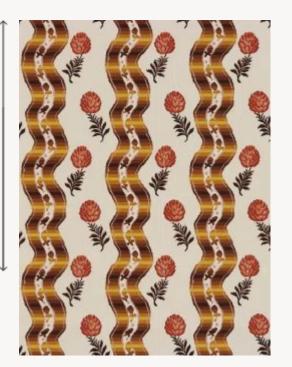

## LP107001 POMMES DE PIN

The motif of this wallpaper reproduces a Valoise from the start of the 18th century. This one was mentioned in corporate by-laws from 1669 and is made of a very fine silk cloth fabric that was in fashion in the late 17th and early 18th centuries. Having an extraordinary sheen, it is embellished with various motifs, flowers in particular. This document was used many times by Le Manach, which first reproduced it in lampas before making it into one of the emblematic prints of its collection under the reference L2454. Screen printing by hand.

## LP107001 - Mordore

Raccord : Horizontal 23 cm / 9 inch

Laize : 68,00 cm / 26,77 inch