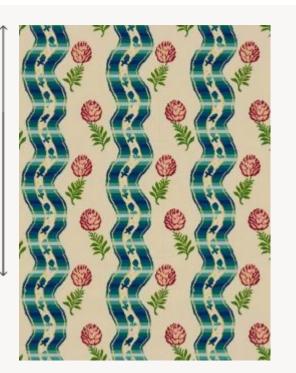

## LP107002 POMMES DE PIN

The motif of this wallpaper reproduces a Valoise from the start of the 18th century. This one was mentioned in corporate by-laws from 1669 and is made of a very fine silk cloth fabric that was in fashion in the late 17th and early 18th centuries. Having an extraordinary sheen, it is embellished with various motifs, flowers in particular. This document was used many times by Le Manach, which first reproduced it in lampas before making it into one of the emblematic prints of its collection under the reference L2454. Screen printing by hand.

## LP107002 - Crème

Raccord : Horizontal 23 cm / 9 inch

Laize : 68,00 cm / 26,77 inch