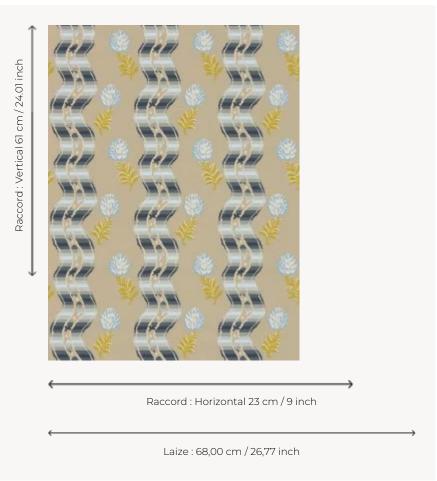

## Le manach

| TYPE             | Small width printed wallpapers                                          |
|------------------|-------------------------------------------------------------------------|
| SALES UNIT       | Available per roll of 4,57 mts                                          |
| BACKING          | PAPER                                                                   |
| COMPOSITION      | -                                                                       |
| WIDTH            | 68 cm / 26,77 inch                                                      |
| REPEAT           | H: 23 cm - 9,00 inch<br>V: 61 cm - 24,01 inch<br>Straight repeat        |
| WEIGHT           | 140 gr / m²                                                             |
| CARE             | <b>~</b> ~ ¾// <sub>4</sub>                                             |
| TRIMMING         | Not trimmed                                                             |
| HANGING/REMOVING | Paste the paper<br>Wet removable                                        |
| CERTIFICATIONS   | EUROCLASS B-s1,d0<br>ASTM E84 Class A                                   |
| NOTES            | Hand screen printed                                                     |
| INFORMATION      | Soaking time before hanging:<br>maximum 2 minutes.                      |
|                  | Use the trim & join marks during installation. Double-cut installation. |