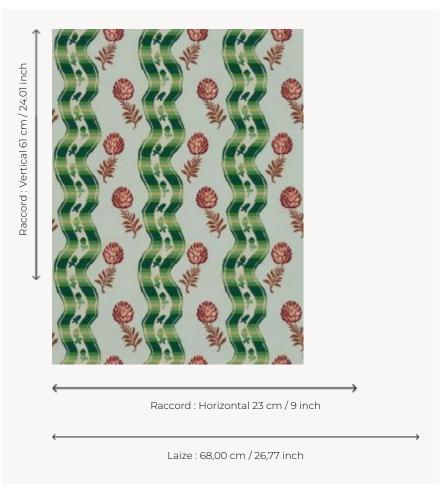

## LP107004 POMMES DE PIN

The motif of this wallpaper reproduces a Valoise from the start of the 18th century. This one was mentioned in corporate by-laws from 1669 and is made of a very fine silk cloth fabric that was in fashion in the late 17th and early 18th centuries. Having an extraordinary sheen, it is embellished with various motifs, flowers in particular. This document was used many times by Le Manach, which first reproduced it in lampas before making it into one of the emblematic prints of its collection under the reference L2454. Screen printing by hand.

## Le manach

| TYPE             | Small width printed wallpapers                                   |
|------------------|------------------------------------------------------------------|
| SALES UNIT       | Available per roll of 4,57 mts                                   |
| BACKING          | PAPER                                                            |
| COMPOSITION      | -                                                                |
| WIDTH            | 68 cm / 26,77 inch                                               |
| REPEAT           | H: 23 cm - 9,00 inch<br>V: 61 cm - 24,01 inch<br>Straight repeat |
| WEIGHT           | 140 gr / m²                                                      |
| CARE             | <u>~~</u> ¾ <u>~</u>                                             |
| TRIMMING         | Not trimmed                                                      |
| HANGING/REMOVING | Paste the paper<br>Wet removable                                 |
| CERTIFICATIONS   | EUROCLASS B-s1,d0                                                |
|                  | ASTM E84 Class A                                                 |
| NOTES            |                                                                  |
| NOTES            | ASTM E84 Class A                                                 |