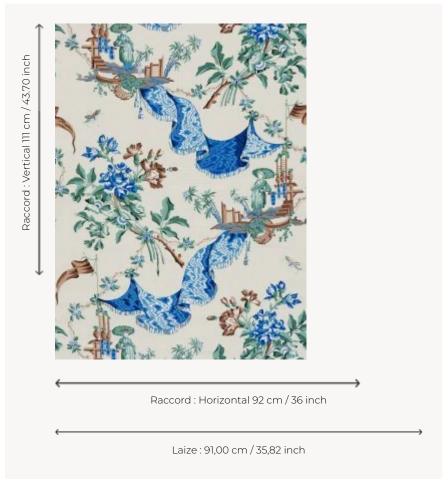

## LP109001 HANKEOU

This wallpaper reproduces a motif known as "The Drapery" and is printed on cotton with the copper plate technique around 1795 by the Nantes-based manufacturer Favre, Petitpierre and Cie. It harmoniously unites a Chinese figure with a parasol and a bouquet embellished with a drapery in a theatrical style. Perfect illustration of French chinoiserie art where the iconographic European and Chinese elements are mixed together. Screen printing by hand.

## Le manach

| TYPE                                     | Small width printed wallpapers                                            |
|------------------------------------------|---------------------------------------------------------------------------|
| SALES UNIT                               | Available per roll of 3,66 mts                                            |
| BACKING                                  | PAPER                                                                     |
| COMPOSITION                              | -                                                                         |
| WIDTH                                    | 91 cm / 35,82 inch                                                        |
| REPEAT                                   | H: 92 cm - 36,00 inch<br>V: 111 cm - 43,70 inch<br>Straight repeat        |
| WEIGHT                                   | 180 gr / m²                                                               |
| CARE                                     | ~~ <u>**</u> *                                                            |
| CARL                                     |                                                                           |
| TRIMMING                                 | Not trimmed                                                               |
|                                          | Not trimmed  Paste the paper  Wet removable                               |
| TRIMMING                                 | Paste the paper                                                           |
| TRIMMING HANGING/REMOVING                | Paste the paper Wet removable  EUROCLASS B-s1,d0                          |
| TRIMMING HANGING/REMOVING CERTIFICATIONS | Paste the paper<br>Wet removable<br>EUROCLASS B-s1,d0<br>ASTM E84 Class A |