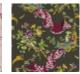

## LP109001 HANKEOU

This wallpaper reproduces a motif known as "The Drapery" and is printed on cotton with the copper plate technique around 1795 by the Nantes-based manufacturer Favre, Petitpierre and Cie. It harmoniously unites a Chinese figure with a parasol and a bouquet embellished with a drapery in a theatrical style. Perfect illustration of French chinoiserie art where the iconographic European and Chinese elements are mixed together. Screen printing by hand.